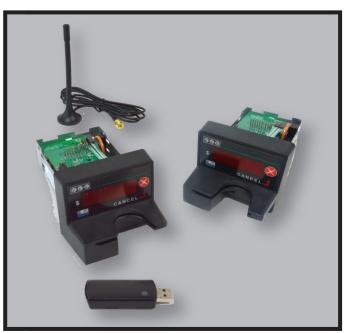

#### An Economical Value Transfer Machine That Allows the User to Add Value to a MoneyCard with Cash

A MasterLink CardSlide has an internal router that can facilitate a wireless connection to an Internet modem. The MasterLink can also serve as the local router for up to seven additional readers in the laundry room. There are multiple payment options with this equipment; it is possible to accept credit and debit cards on every washer and dryer, the readers can read a personalized Magnetic Stripe Card or a SmartCard. All readers will be accessible remotely through the MyLaundryLink website for real time revenue reporting and price changes..

## **Product Specifications**

| Exterior Dimensions<br>Coin Slide Mount | 6" deep x 3.375" wide x 2.875" high                                       |
|-----------------------------------------|---------------------------------------------------------------------------|
| Certification                           | UL listed to US and Canadian safety standards                             |
| Electrical Requirements                 | 12 vdc                                                                    |
| Display                                 | Large Bright LED Display                                                  |
| Internet                                | For credit and debit card acceptance<br>Internet service will be required |