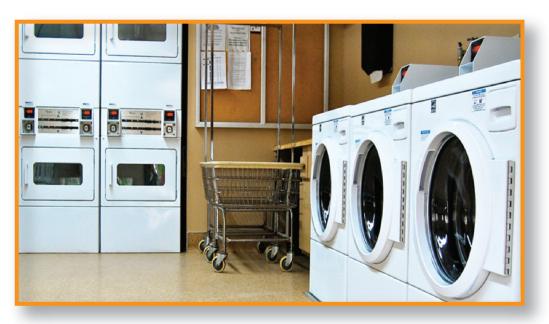

#### An Economical Value Transfer Machine That Allows the User to Add Value to a MoneyCard with Cash

A MasterLink CardSlide has an internal router that can facilitate a wireless connection to an Internet modem. The MasterLink can also serve as the local router for up to seven additional readers in the laundry room. There are multiple payment options with this equipment; it is possible to accept credit and debit cards on every washer and dryer, the readers can read a personalized Magnetic Stripe Card or a SmartCard. All readers will be accessible remotely through the MyLaundryLink website for real time revenue reporting and price changes..

#### MasterLink CardSlide Benefits:

- **Durable Construction**
- **Easy Installation No Hard Wiring**
- ☑ Independent Operation or Wireless Internet Connection
- Accepts all Major Credit and Debit Cards
  PCI Compliant
- ☑ Specific readers available for all brands

# MasterLink CardSlides