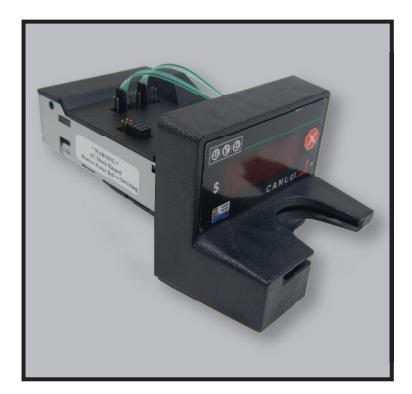

# MasterLink CardSlides

#### MasterLink CardSlide Benefits:

- **Durable Construction**
- **Easy Installation No Hard Wiring**
- ☑ Independent Operation or Wireless Internet Connection
- Accepts all Major Credit and Debit Cards
  PCI Compliant
- ☑ Specific readers available for all brands